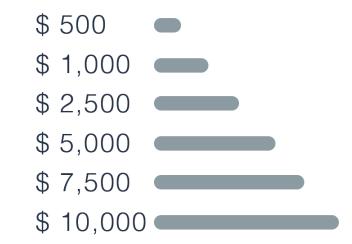

$<br>Monthly: \$x12= \$ |           | Monthly: \$x12= \$                      |
| Total cash and commitment               | Signature | Total from the heart: \$                |
| for one year: \$                        | Date      |                                         |
|                                         |           |                                         |

#### **OFFERING SUNDAY ENVELOPE**

| Finishing Strong                                         |
|----------------------------------------------------------|
| FULL NAME                                                |
| FULL ADDRESS                                             |
| AMOUNT ENCLOSED                                          |
| 3332 Magnolia Ave.   Long Beach, CA 90806   562.424.7714 |

#### LEVELS OF GIVING



#### **TEEN AND CHILDREN GOALS**

- Teens \$250
- Children- \$100
- Nursery- \$25